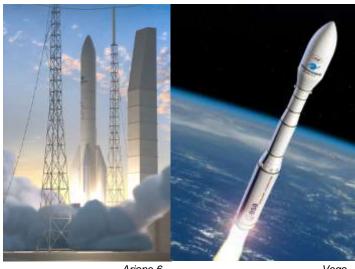

# **Applications**

- **Destruction / Flight Termination**
- Motor case sinking

Ariane 6