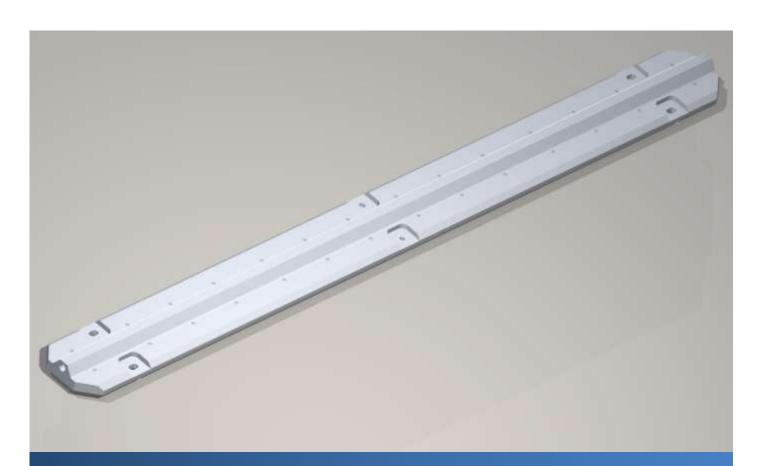

# SPACE LINEAR SHAPED CHARGE DEVICE (LSCD)

Pyroalliance designs and manufactures specific Linear Shape Charge Devices for different applications. These products, machined from a linear profile with an initiation port at each end, are dedicated to terminate a mission, sink used motor cases or passivate propellant tanks.

# **Linear Shaped Charge Device**

# **Operation mode**

The LSCD operates in a detonation mode. Upon order reception from any detonating initiation source (detonator, transfer line, slapper), the integrated cutting cord generates a hydrodynamic jet of metal that severs metal or composite structures.