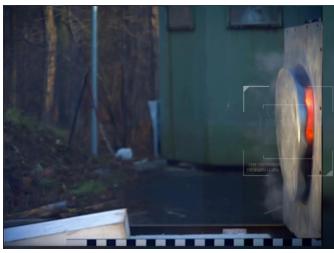

<sup>\*</sup> Please contact us for customized needs

Breaching of a concrete wall