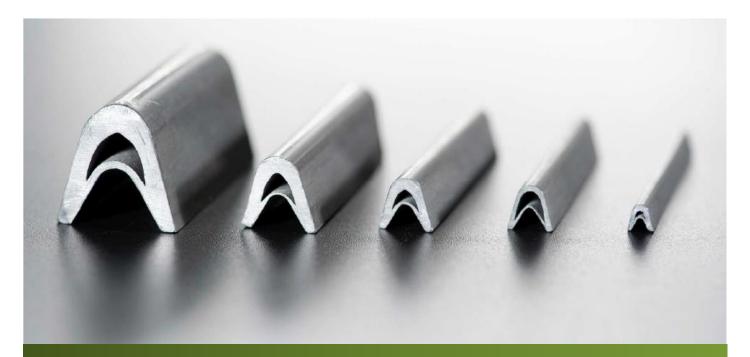

# **DEFENSE**BENDABLE LINEAR SHAPED CHARGES (BLSC)

Pyroalliance offers a wide range of RDX/Lead BLSC tailored to the defense markets.

Those REACH compliant cords are used to cut off all types of materials: metallic (steel, slight alloy, titanium, etc.) as well as laminates of glass, carbon or Kevlar. In particular, they deliver very precise and very fast cuts in severe environmental conditions. They can be used for various functions on defense platforms or military terrestrial operations.

#### BENDABLE LINEAR SHAPED CHARGE

## Benefits

- Tight geometric tolerance
- Light weight
- REACH-compliant (sustainable materials)
- Bending radius down to 5 times its section
- Very versatile