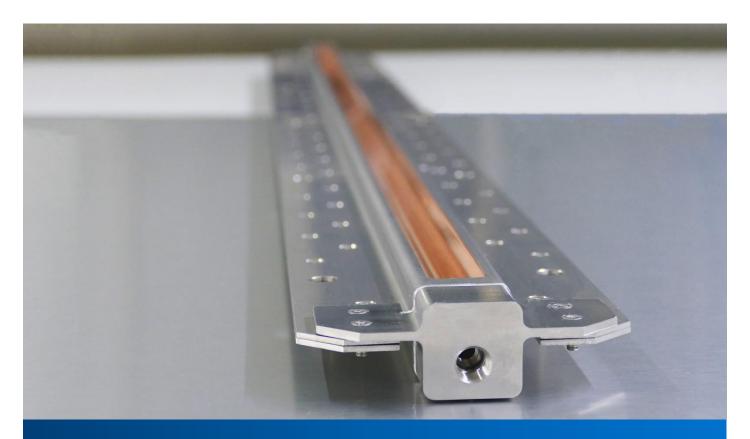

# **SPACE**LINEAR SHAPED CHARGE DEVICE (LSCD)

Pyroalliance designs and manufactures specific Linear Shaped Charge Devices for different applications. These products, machined from a linear profile with an initiation port at each end, are dedicated to terminate a mission, sink used motor cases or passivate propellant tanks.

With a new generation of copper cutting cord incorporated into the charge holder, Pyroalliance offers lead free solutions compliant with the latest market needs.

Those LSCDs, combined with other Pyroalliance's products, are part of Flight Termination pyrochains. They are embarked on Ariane 6 and Vega-C.

# Operating mode

The LSCD operates in a detonation mode. Upon order reception from any detonating initiation source (detonator, transfer line, slapper), the integrated cutting cord generates a hydrodynamic jet of metal that severs metal or composite structures.

# **Typical performances and features**

Estimated Cutting Up to 22 mm in steel and 35 performances\*: mm in carbon composite

0.60m to 2m length

Main dimensions\*: Up to 28mm diedric linear

shape charge

Detonation velocity: > 7700 m/s