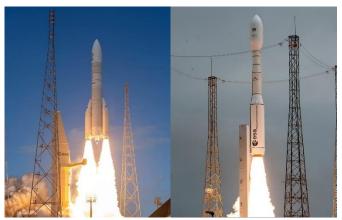

With a new generation of copper cutting cord incorporated into the charge holder, Pyroalliance offers lead free solutions compliant with the latest market needs.

Those LSCDs, combined with other Pyroalliance's products, are part of Flight Termination pyrochains. They are embarked on Ariane 6 and Vega-C.

Linear charge (RDX): 25-380g/m depending on

cord type

Operating Down to -80°C temperature: Up to + 100°C

<sup>\*</sup> Please contact us for customized needs

Ariane 6 Vega-C